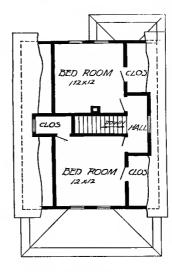

Design No. 2003

First Floor Plan

Second Floor Plan

#### Size: Width, 19 feet 10 inches; length, 38 feet, exclusive of porches

Blue prints consist of basement plan; first and second floor plans; front, two side elevations; wall sections and all necessary interior details. Specifications consist of about twenty pages of typewritten matter.

Full and complete working plans and specifications of this house will be furnished for \$5.00. Cost of this house is from about \$2,550,00 to about \$2,800.00, according to the locality in which it is built.